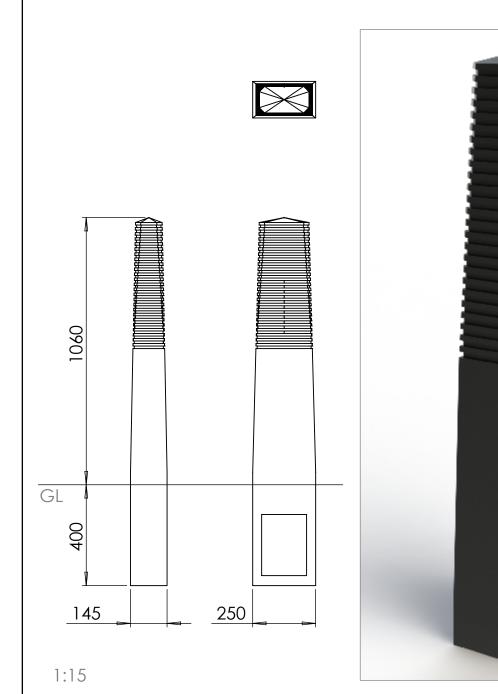

## Cast Iron Bollards | ASF 110

**Material:** 

Standard Finish: Optional Finish:

**Adaptations:** 

Reflective Bands: Ram Raid Options: Logos / Coats of Arms: 100% recycled, engineering grade 250 cast iron or any grade of ductile cast iron

Zinc rich primer and metal shield top coat

Bollards are available polyester powder coated. Embellishments, rings and features can be hand painted in a contrasting colour

Bollards supplied root fixed as standard, but can also be supplied removable or as fold down ASF 650 trough bollards

Reflective bands can be applied in white, red or yellow

Internal thick walled steel sleeves can be used to provide additional ram raid resistance

Logos, embelms, coats of Arms etc. can be cast onto the side of the bollards on request